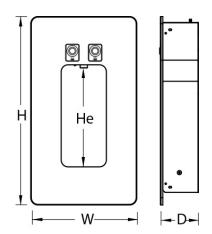

## BUILT-IN

| 1 |    |   | 1 |
|---|----|---|---|
|   | l. | I |   |
| 1 |    |   | 1 |

| WALL BUILT-IN               |                                                                                              |  |
|-----------------------------|----------------------------------------------------------------------------------------------|--|
| Supply                      | 230 V - 50 Hz                                                                                |  |
| Absorbed power              | 18,4 W - 0,08 A                                                                              |  |
| Inlet water pipe            | Ø5/16" (8 mm)                                                                                |  |
| Dispensing area height (mm) | 290                                                                                          |  |
| Typology                    | Wall mounting                                                                                |  |
| Net weight (kg)             | 7                                                                                            |  |
| Gross weight (kg)           | 8                                                                                            |  |
| Dimensions W x D x H (mm)   | 306 x 110 x 545                                                                              |  |
| Packaging dimensions (mm)   | 320 x 170 x 950                                                                              |  |
| Dispensing options          | WALL 1: Cold still water<br>WALL 2: Cold still water, sparkling cold water                   |  |
| Materials                   | Stainless steel frame<br>Front panel in anodized aluminum<br>High quality professional valve |  |