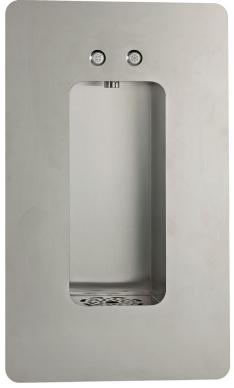

## BUILT-IN

| 1 |    |   | 1 |
|---|----|---|---|
|   | l. | I |   |
| 1 |    |   | 1 |

| WALL BUILT-IN               |                                                                                              |  |
|-----------------------------|----------------------------------------------------------------------------------------------|--|
| Supply                      | 230 V - 50 Hz                                                                                |  |
| Absorbed power              | 18,4 W - 0,08 A                                                                              |  |
| Inlet water pipe            | Ø5/16" (8 mm)                                                                                |  |
| Dispensing area height (mm) | 290                                                                                          |  |
| Typology                    | Wall mounting                                                                                |  |
| Net weight (kg)             | 7                                                                                            |  |
| Gross weight (kg)           | 8                                                                                            |  |
| Dimensions W x D x H (mm)   | 306 x 110 x 545                                                                              |  |
| Packaging dimensions (mm)   | 320 x 170 x 950                                                                              |  |
| Dispensing options          | WALL 1: Cold still water<br>WALL 2: Cold still water, sparkling cold water                   |  |
| Materials                   | Stainless steel frame<br>Front panel in anodized aluminum<br>High quality professional valve |  |