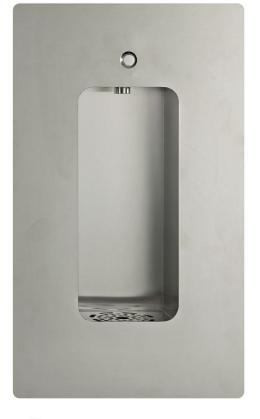

## BUILT-IN

| 1 |    |   | 1 |
|---|----|---|---|
|   | l. | I |   |
| 1 |    |   | 1 |

| WALL BUILT-IN               |                                                                                              |  |
|-----------------------------|----------------------------------------------------------------------------------------------|--|
| Supply                      | 230 V - 50 Hz                                                                                |  |
| Absorbed power              | 18,4 W - 0,08 A                                                                              |  |
| Inlet water pipe            | Ø5/16" (8 mm)                                                                                |  |
| Dispensing area height (mm) | 290                                                                                          |  |
| Typology                    | Wall mounting                                                                                |  |
| Net weight (kg)             | 7                                                                                            |  |
| Gross weight (kg)           | 8                                                                                            |  |
| Dimensions W x D x H (mm)   | 306 x 110 x 545                                                                              |  |
| Packaging dimensions (mm)   | 320 x 170 x 950                                                                              |  |
| Dispensing options          | WALL 1: Cold still water<br>WALL 2: Cold still water, sparkling cold water                   |  |
| Materials                   | Stainless steel frame<br>Front panel in anodized aluminum<br>High quality professional valve |  |